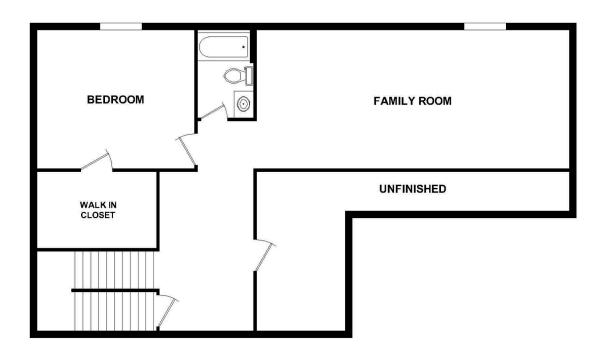

## 9149 Cottage Crossing #26

992 Sq Ft Lower Level • 1 Bedroom • 1 Bath

Optional Lower Level Finish - Not Included in MLS Listing

Renderings and landscaping shown are an artist's conception. Watts Homes & Construction reserves the right to change plans, specifications, materials and features without notice or obligation. Plans are approximate and will vary due to normal construction tolerances.

All plans are copyrighted by Watts Homes & Construction. All rights reserved.