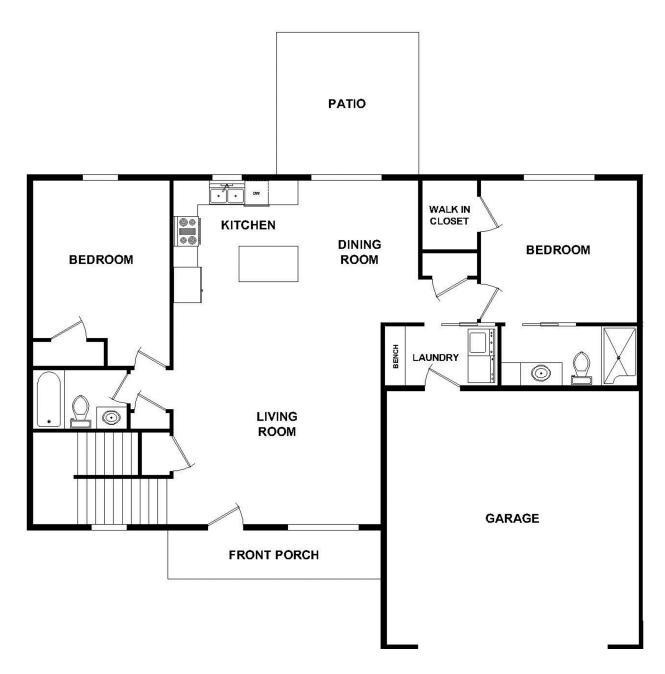

## 9149 Cottage Crossing #26

1,305 Sq Ft • 2 Bedrooms • 2 Baths • 2-Car Garage

Renderings and landscaping shown are an artist's conception. Watts Homes & Construction reserves the right to change plans, specifications, materials and features without notice or obligation. Plans are approximate and will vary due to normal construction tolerances.

All plans are copyrighted by Watts Homes & Construction. All rights reserved.